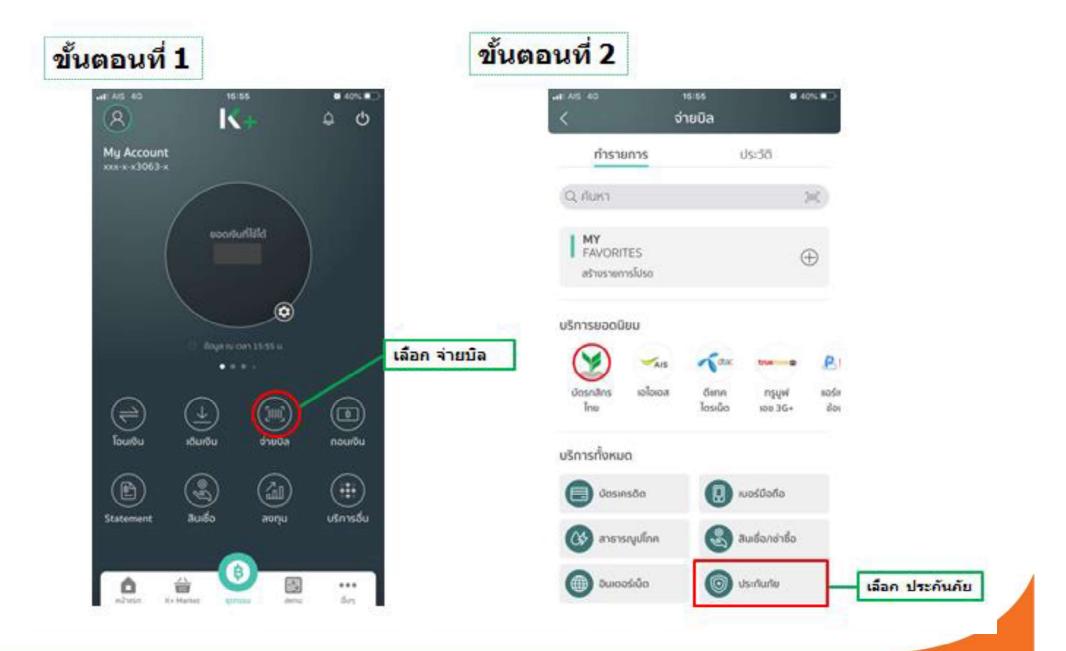

## ขั้นตอนและวิธีการชำระค่าเบี้ยทาง Bill payment เข้าบัญชีธนาคารช่องทาง

# (Mobile Application)



### ธนาคารกสิกร









| < จ่ายบิล                            |                          |                |
|--------------------------------------|--------------------------|----------------|
| จาก:<br>บัญชีของฉัน<br>xxx-x-x1443-x | 🗘 ข้อมูล ณ เวลา 10:26 น. |                |
| จ่ายทันที                            | ตั้งล่วงหน้า             |                |
| ไปยัง: ประกันภัย                     |                          |                |
| ที ไลฟ์ ประกันชีวิต                  |                          |                |
| เลขที่อ้างอิง 1                      | กรอกเลขที่อ้างอิง 1      | กรอก Ref.1     |
| เลขที่อ้างอิง 2                      | กรอกเลขที่อ้างอิง 2      | เบอร์โทรลูกค้า |
| จำนวน:<br>กรุณาชำระเงินขั้นต่ำ 1 บาท | 0.00 บาท                 | ระบุค่าเบี้ย   |
| K Point