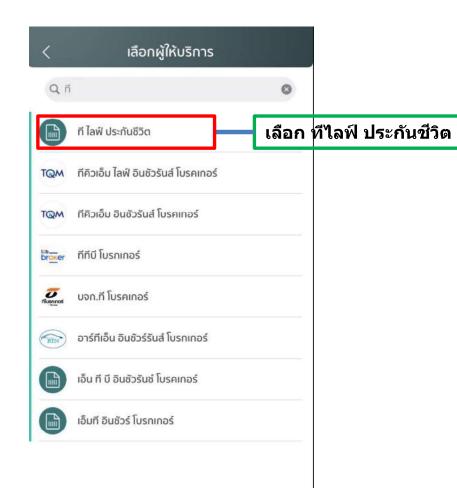

## ขั้นตอนและวิธีการชำระค่าเบี้ยทาง Bill payment เข้าบัญชีธนาคารช่องทาง

# (Mobile Application)



### ธนาคารกสิกร









| < จ่ายบิล                            |                          |                |
|--------------------------------------|--------------------------|----------------|
| จาก:<br>บัญชีของฉัน<br>xxx-x-x1443-x | 🗘 ข้อมูล ณ เวลา 10:26 น. |                |
| จ่ายทันที                            | ตั้งล่วงหน้า             |                |
| ไปยัง: ประกันภัย                     |                          |                |
| ที ไลฟ์ ประกันชีวิต                  |                          |                |
| เลขที่อ้างอิง 1                      | กรอกเลขที่อ้างอิง 1      | กรอก Ref.1     |
| เลขที่อ้างอิง 2                      | กรอกเลขที่อ้างอิง 2      | เบอร์โทรลูกค้า |
| จำนวน:<br>กรุณาชำระเงินขั้นต่ำ 1 บาท | 0.00 บาท                 | ระบุค่าเบี้ย   |
| K Point