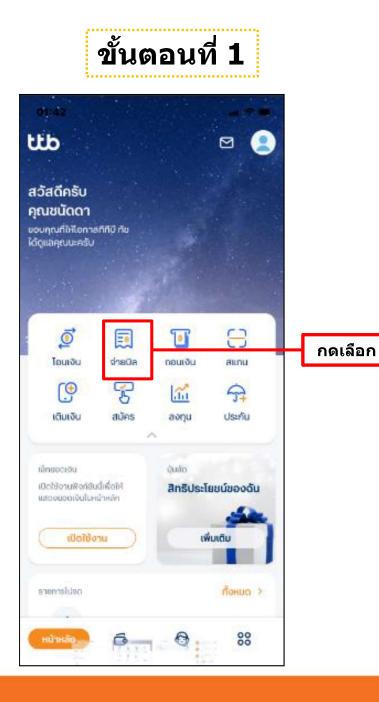

-----|
| จาก:<br>บัญชีของฉัน<br>xxx-x-x1443-x | 🗘 ข้อมูล ณ เวลา 10:26 น. |                |
| จ่ายทันที                            | ตั้งล่วงหน้า             |                |
| ไปยัง: ประกันภัย                     |                          |                |
| ที ไลฟ์ ประกันชีวิต                  |                          |                |
| เลขที่อ้างอิง 1                      | กรอกเลขที่อ้างอิง 1      | กรอก Ref.1     |
| เลขที่อ้างอิง 2                      | กรอกเลขที่อ้างอิง 2      | เบอร์โทรลูกค้า |
| จำนวน:<br>กรุณาชำระเงินขั้นต่ำ 1 บาท | 0.00 บาท                 | ระบุค่าเบี้ย   |
| K Point                              | ชำระด้วยคะแนน >          |                |
| ยกเลิก                               | dəlu 🄶                   | ต่อไป          |

#### ธนาคารทหารไทยธนชาต











ขั้นตอนที่ 4

### ขั้นตอนที่ 3