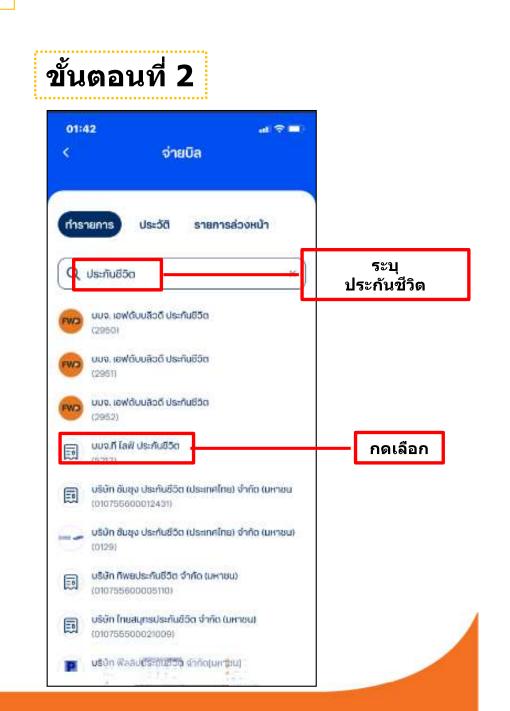

---|
| จาก:<br>บัญชีของฉัน<br>xxx-x-x1443-x | 🗘 ข้อมูล ณ เวลา 10:26 น. |                |
| จ่ายทันที                            | ตั้งล่วงหน้า             |                |
| ไปยัง: ประกันภัย                     |                          |                |
| ที ไลฟ์ ประกันชีวิต                  |                          |                |
| เลขที่อ้างอิง 1                      | กรอกเลขที่อ้างอิง 1      | กรอก Ref.1     |
| เลขที่อ้างอิง 2                      | กรอกเลขที่อ้างอิง 2      | เบอร์โทรลูกค้า |
| จำนวน:<br>กรุณาชำระเงินขั้นต่ำ 1 บาท | 0.00 บาท                 | ระบุค่าเบี้ย   |
| K Point                              | ชำระด้วยคะแนน >          |                |
| ยกเลิก                               | dəlu 🄶                   | ต่อไป          |

#### ธนาคารทหารไทยธนชาต











ขั้นตอนที่ 4

### ขั้นตอนที่ 3