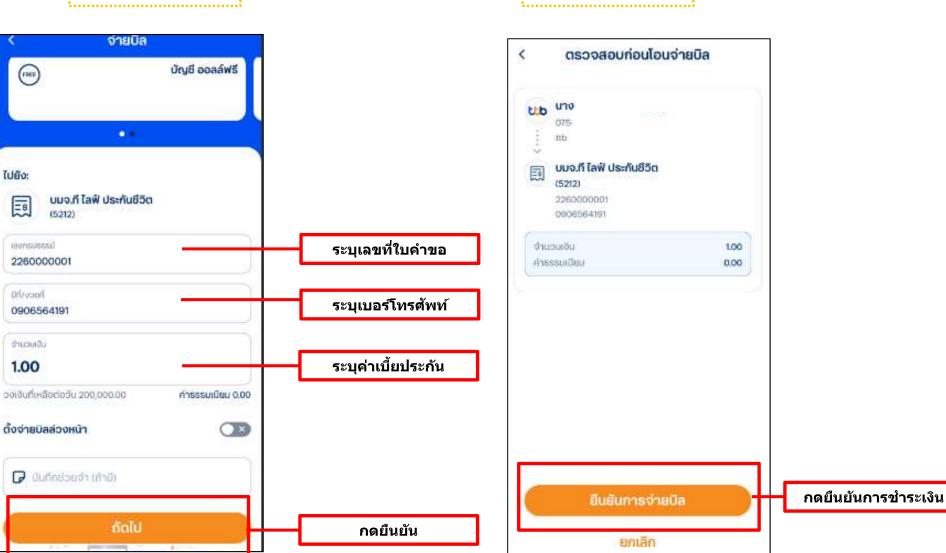

| จาก:<br>บัญชีของฉัน<br>xxx-x-x1443-x | 🗘 ข้อมูล ณ เวลา 10:26 น. |                |
| จ่ายทันที                            | ตั้งล่วงหน้า             |                |
| ไปยัง: ประกันภัย                     |                          |                |
| ที ไลฟ์ ประกันชีวิต                  |                          |                |
| เลขที่อ้างอิง 1                      | กรอกเลขที่อ้างอิง 1      | กรอก Ref.1     |
| เลขที่อ้างอิง 2                      | กรอกเลขที่อ้างอิง 2      | เบอร์โทรลูกค้า |
| จำนวน:<br>กรุณาชำระเงินขั้นต่ำ 1 บาท | 0.00 บาท                 | ระบุค่าเบี้ย   |
| K Point                              | ชำระด้วยคะแนน >          |                |
| ยกเลิก                               | dəlu 🄶                   | ต่อไป          |

#### ธนาคารทหารไทยธนชาต











ขั้นตอนที่ 4

### ขั้นตอนที่ 3